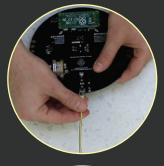

### 1. POWER UP YOUR BOARD

Connect the golden usb cable to the micro usb port

### 1. GATHER ALL THE COMPONENTS YOU WILL NEED

Robot Motor Kit (not included), Alligator Clips, Cardboard.

2. CONNECT TO YOUR BIY BOARD TO THE SERIAL PORT OF THE ROBOT

Use the Clips inside the kit to connect the STR Output to the Serial Input Port of your Robot Kit.