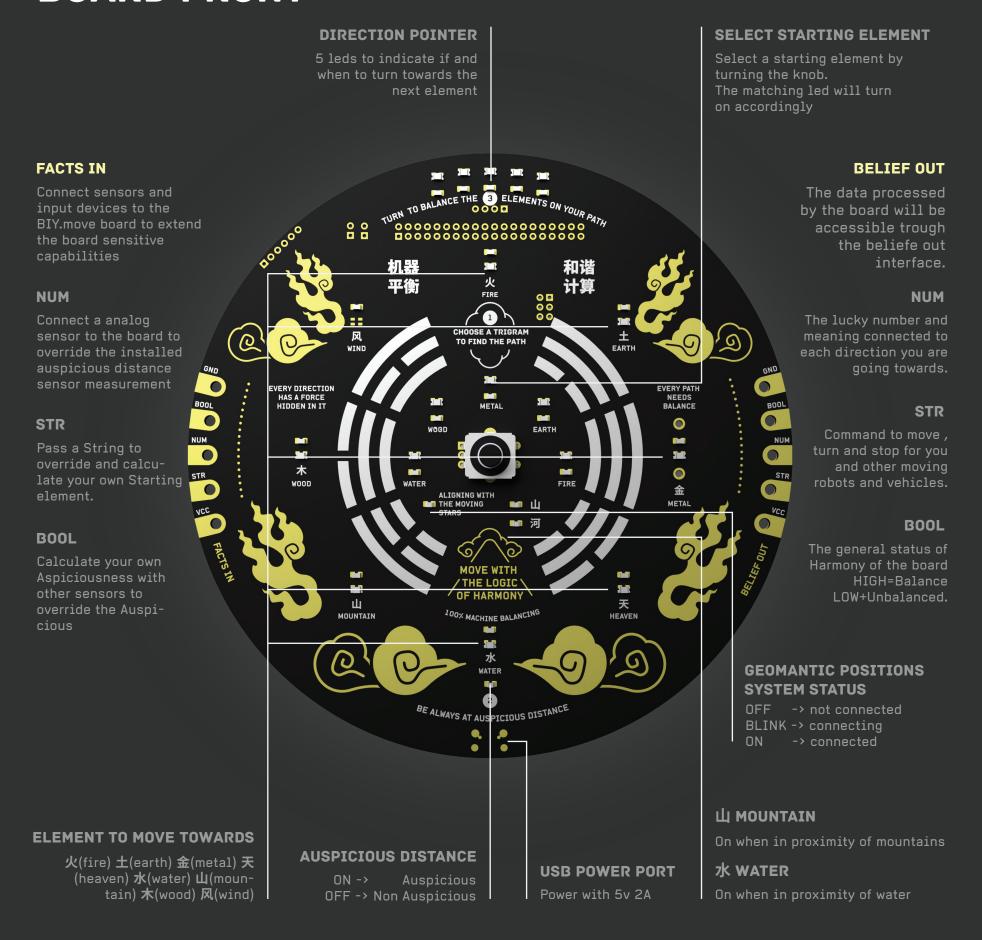

able to the micro usb port



### 2. WAIT FOR THE THE BOARD TO ALIGN WITH THE STARS

The board will connect to our Geomantic Positioning System to figure out its position and near by Mountains and Water.



### 3. SELECT A STARTING ELEMENT

Select one of the five elements (water, wood, metal, earth, fire) with the central potentiometer to define the core behaviour of the board



### 4. FOLLOW THE HARMONIUS COMPASS TO MOVE IN HARMONY

Depending on your starting element the board will drive you towards directions that keeps you in balance, alternating between creation and control.



5. USE THE AUSPICIOUS DISTANCE SENSOR TO FIND BALANCE
At all time the Auspicious Distance sensor will tell you if you are at a good distance to other things and people in your surroundings.

# **BOARD FRONT**



# **BUILD A HARMONIUSLY DRIVING BOT**



### 1. GATHER ALL THE COMPONENTS YOU WILL NEED

Robot Motor Kit (not included), Alligator Clips, Cardboard.



2. CONNECT TO YOUR BIY BOARD TO THE SERIAL PORT OF THE ROBOT

Use the Clips inside the kit to connect the STR Output to the Serial Input Port of your Robot Kit.



### 3. TURN ON THE BOARD AND SELECT AN ELEMENT

Select one of the five elements (water, wood, metal, earth, fire) with the central potentiometer to define the core behaviour of the bot.



# 4. LET YOUR ROBOT DRIVE HARMONIOUSLY

Follow the path of your bot and change the starting element to try different paths styles and configuration.



# 5. CUSTOMIZE YOUR ROBOT SHAPE TO FIT IN THE SPACE

Design your own bot cover to make it feel more at home in your space, it's really import