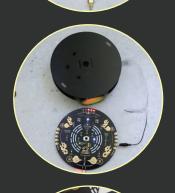

s directions that keeps you in balance, alternating between creation and control.



5. USE THE AUSPICIOUS DISTANCE SENSOR TO FIND BALANCE
At all time the Auspicious Distance sensor will tell you if you are at a good distance to other things and people in your surroundings.

# **BOARD FRONT**



# **BUILD A HARMONIUSLY DRIVING BOT**



### 1. GATHER ALL THE COMPONENTS YOU WILL NEED

Robot Motor Kit (not included), Alligator Clips, Cardboard.



2. CONNECT TO YOUR BIY BOARD TO THE SERIAL PORT OF THE ROBOT

Use the Clips inside the kit to connect the STR Output to the Serial Input Port of your Robot Kit.



### 3. TURN ON THE BOARD AND SELECT AN ELEMENT

Select one of the five elements (water, wood, metal, earth, fire) with the central potentiometer to define the core behaviour of the bot.



# 4. LET YOUR ROBOT DRIVE HARMONIOUSLY

Follow the path of your bot and change the starting element to try different paths styles and configuration.



# 5. CUSTOMIZE YOUR ROBOT SHAPE TO FIT IN THE SPACE

Design your own bot cover to make it feel more at home in your space, it's really important to reach true harmony!

# **BOARD BACK**



# KEY FUNCTIONS AND LIBRARIES

BALANCED LOCATION
The board uses its GPS coordinate calculate wheeter it's in a good location considering the Fengshui rules of positions of Mountains and Rivers nearby.

AUSPICIOUS RULER
The board comes with a distance sensor, calculating constantly the most optimal distance to be at, based on the auspiciousess rules of Chinese Geomancy.

HARMONIUS COMPASS
The board functions as an harmonius compass, translating the antiq