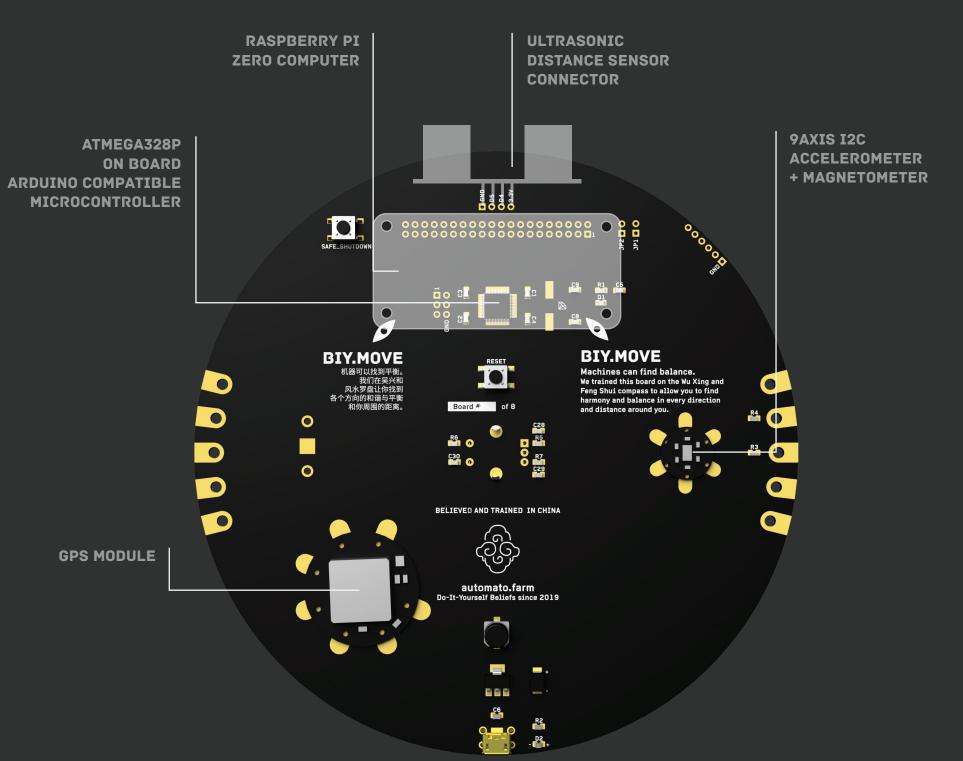

# **BOARD FRONT**

# **HOW TO USE THE BIY.MOVE BOARD**

### 1. POWER UP YOUR BOARD

Connect the golden usb cable to the micro usb port

### 2. WAIT FOR THE THE BOARD TO ALIGN WITH THE STARS

The board will connect to our Geomantic Positioning System to figure out its position and near by Mountains and Water.

### 3. SELECT A STARTING ELEMENT

Select one of the five elements (water, wood, metal, earth, fire) with the central potentiometer to define the core behaviour of the board

### 4. FOLLOW THE HARMONIUS COMPASS TO MOVE IN HARMONY

Depending on your starting element the board will drive you towards directions that keeps you in balance, alternating between creation and control.

5. USE THE AUSPICIOUS DISTANCE SENSOR TO FIND BALANCE
At all time the Auspicious Distance sensor will tell you if you are at a good distance to other things and people in your surroundings.

# KEY FUNCTIONS AND LIBRARIES

BALANCED LOCATION
The board uses its GPS coordinate calculate wheeter it's in a good location considering the Fengshui rules of positions of Mountains and Rivers nearby.

AUSPICIOUS RULER
The board comes with a distance sensor, calculating constantly the most optimal distance to be at, based on the auspiciousess rules of Chinese Geomancy.

HARMONIUS COMPASS
The board functions as an harmonius compass, translating the antique knowledge of the Bagua and the balance of the elements into directions and paths for

people and robots.

automato.farm
Do-It-Yourself Beliefs since 2019