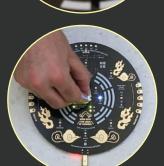

### 3. SELECT A STARTING ELEMENT

Select one of the five elements (water, wood, metal, earth, fire) with the central potentiometer to define the core behaviour of the board

### 3. TURN ON THE BOARD AND SELECT AN ELEMENT

Select one of the five elements (water, wood, metal, earth, fire) with the central potentiometer to define the core behaviour of the bot.