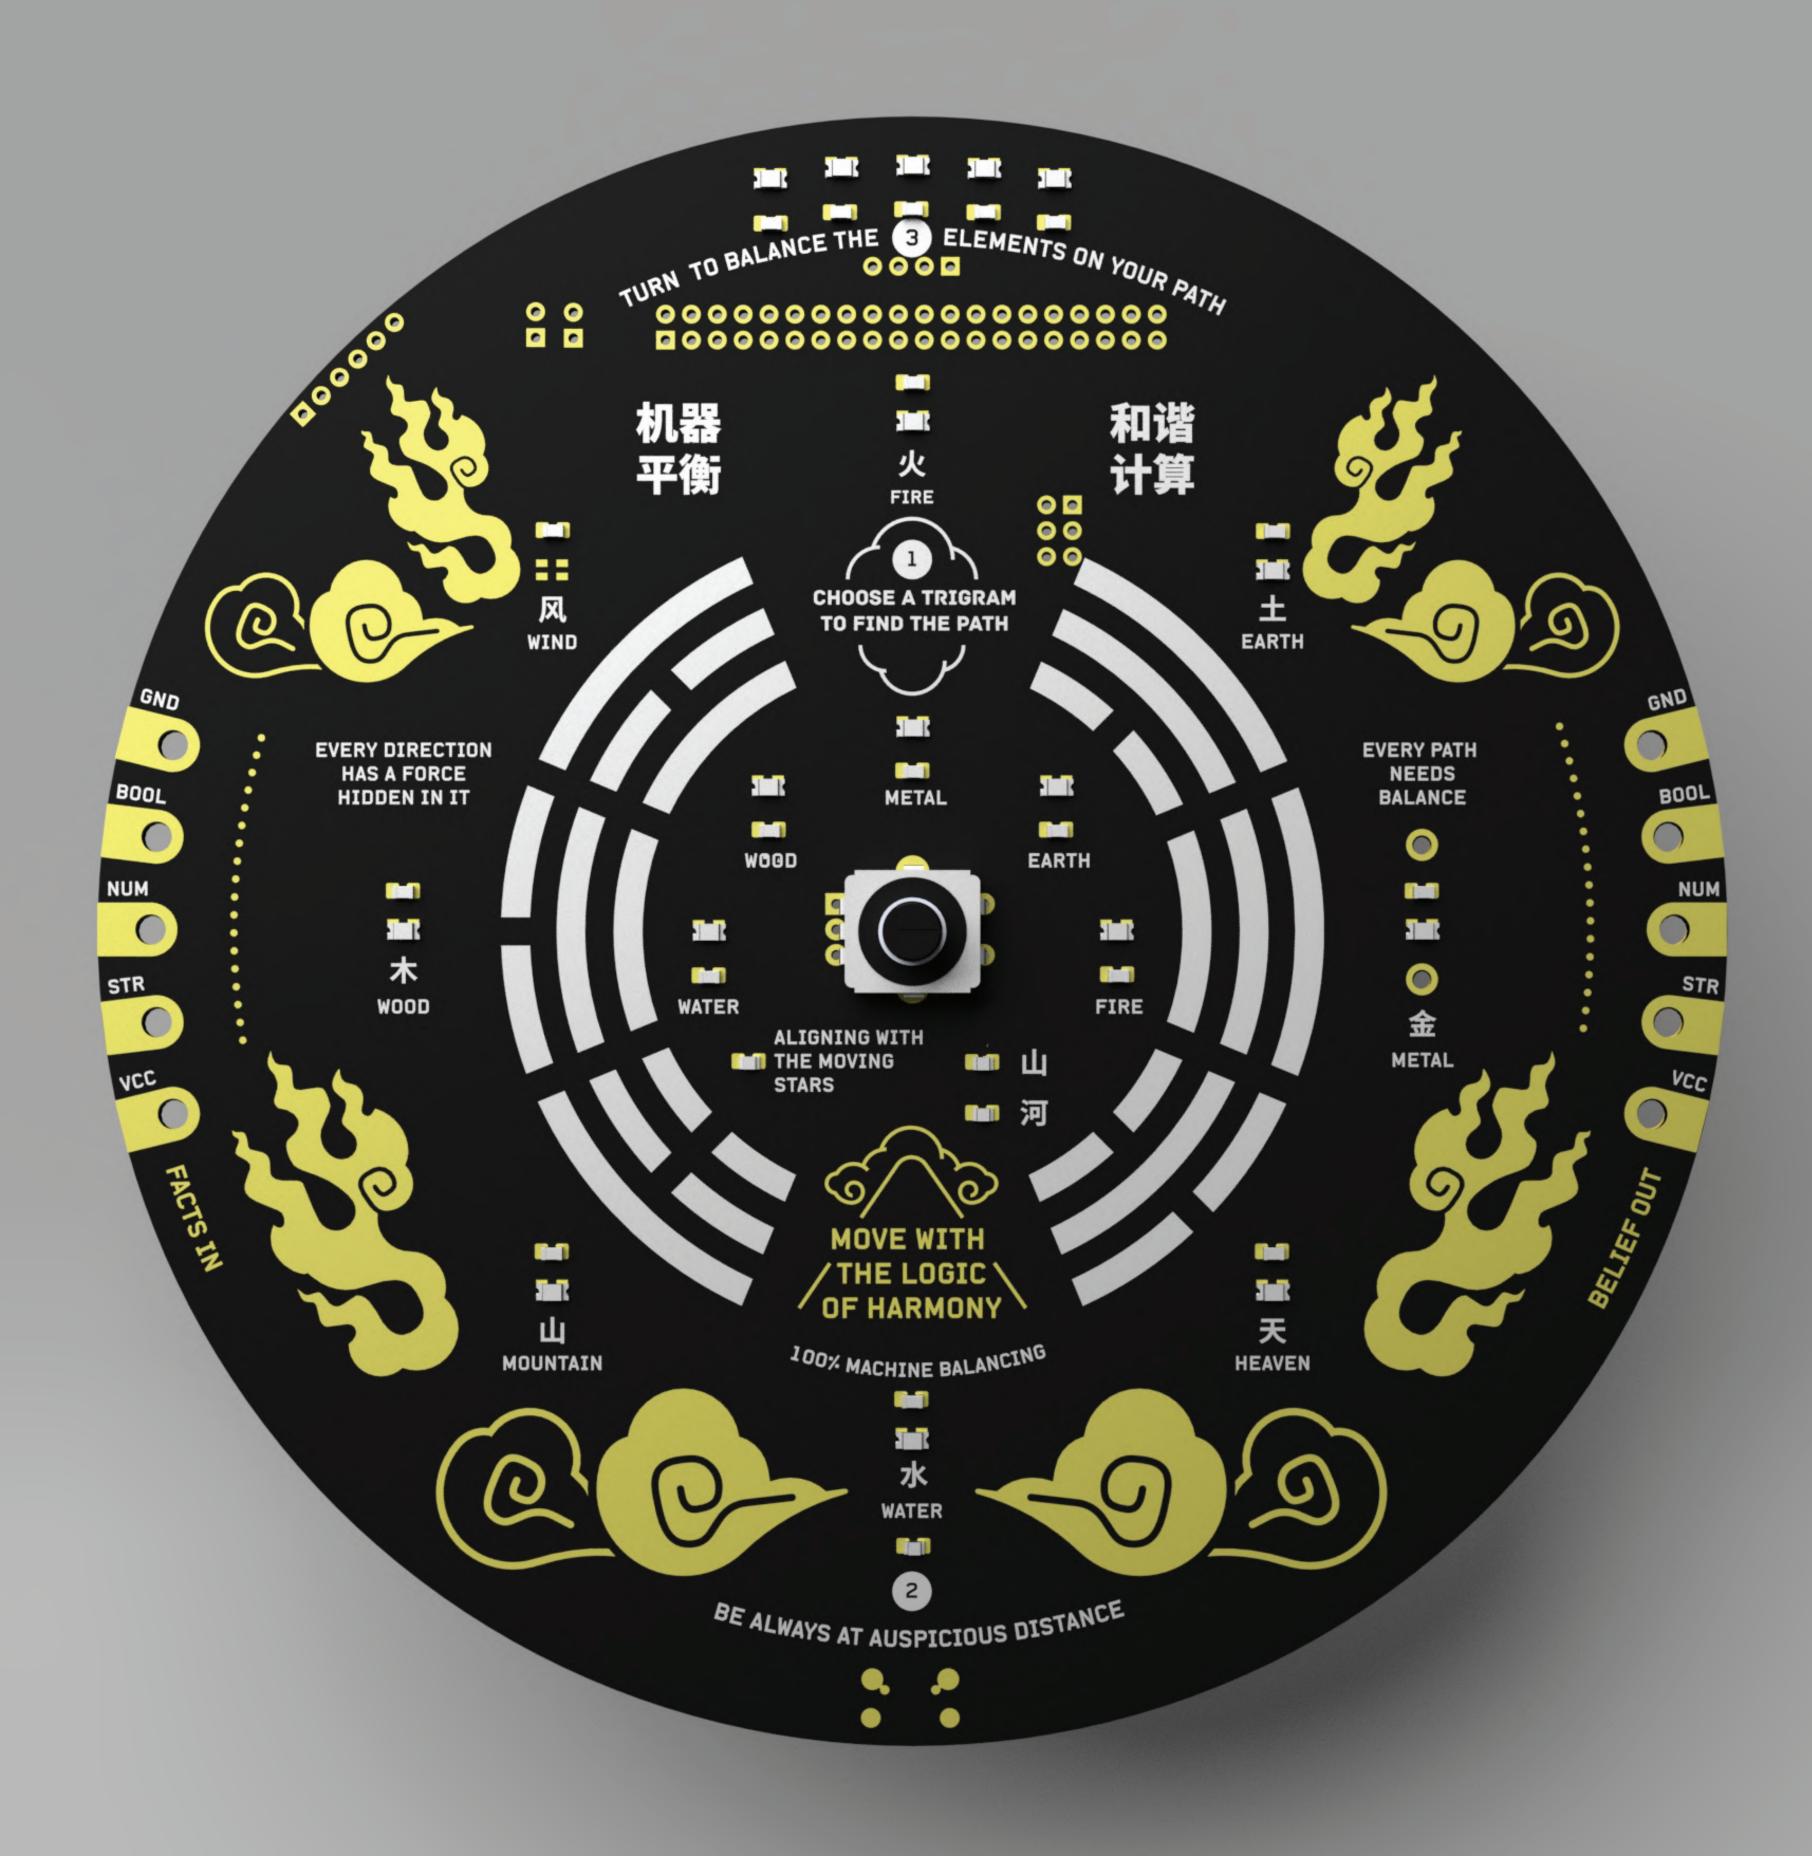

# **HOW TO USE THE BIY.MOVE BOARD**

### 3. SELECT A STARTING ELEMENT

Select one of the five elements (water, wood, metal, earth, fire) with the central potentiometer to define the core behaviour of the board

### 4. FOLLOW THE HARMONIUS COMPASS TO MOVE IN HARMONY

Depending on your starting element the board will drive you towards directions that keeps you in balance, alternating between creation and control.

5. USE THE AUSPICIOUS DISTANCE SENSOR TO FIND BALANCE
At all time the Auspicious Distance sensor will tell you if you are at a good distance to other things and people in your surroundings.

# KEY FUNCTIONS AND LIBRARIES

BALANCED LOCATION
The board uses its GPS coordinate calculate wheeter it's in a good location considering the Fengshui rules of positions of Mountains and Rivers nearby.

AUSPICIOUS RULER
The board comes with a distance sensor, calculating constantly the most optimal distance to be at, based on the auspiciousess rules of Chinese Geomancy.

HARMONIUS COMPASS
The board functions as an harmonius compass, translating the antique knowledge of the Bagua and the balance of the elements into directions and paths for

people and robots.

automato.farm
Do-It-Yourself Beliefs since 2019