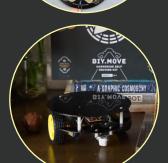

# **BUILD A HARMONIUSLY DRIVING BOT**

# 4. LET YOUR ROBOT DRIVE HARMONIOUSLY

Follow the path of your bot and change the starting element to try different paths styles and configuration.

# 5. CUSTOMIZE YOUR ROBOT SHAPE TO FIT IN THE SPACE

Design your own bot cover to make it feel more at home in your space, it's really important to reach true harmony!