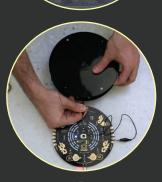

e out its position and near by Mountains and Water.



### 3. SELECT A STARTING ELEMENT

Select one of the five elements (water, wood, metal, earth, fire) with the central potentiometer to define the core behaviour of the board



### 4. FOLLOW THE HARMONIUS COMPASS TO MOVE IN HARMONY

Depending on your starting element the board will drive you towards directions that keeps you in balance, alternating between creation and control.



5. USE THE AUSPICIOUS DISTANCE SENSOR TO FIND BALANCE
At all time the Auspicious Distance sensor will tell you if you are at a good distance to other things and people in your surroundings.

# **BOARD FRONT**



# **BUILD A HARMONIUSLY DRIVING BOT**



### 1. GATHER ALL THE COMPONENTS YOU WILL NEED

Robot Motor Kit (not included), Alligator Clips, Cardboard.



2. CONNECT TO YOUR BIY BOARD TO THE SERIAL PORT OF THE ROBOT

Use the Clips inside the kit to connect the STR Output to the Serial Input Port of your Robot Kit.



### 3. TURN ON THE BOARD AND SELECT AN ELEMENT

Select one of the five elements (water, wood, metal, earth, fire) with the central potentiometer to define the core behaviour of the bot.



# 4. LET YOUR ROBOT DRIVE HARMONIOUSLY

Follow the path of your bot and change the starting element to try different paths styles and configuration.



# 5. CUSTOMIZE YOUR ROBOT SHAPE TO FIT IN THE SPACE

Design your own bot cover to make it feel more at home in your space, it's really important to reach true harmony!

# **BOARD BACK**



# KEY FUNCTIONS AND LIBRARIES

BALANCED LOCATION
The board uses its GPS coordinate calculate wheeter it'