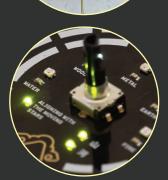

### 3. SELECT A STARTING ELEMENT

Select one of the five elements (water, wood, metal, earth, fire) with the central potentiometer to define the core behaviour of the board

### 3. TURN ON THE BOARD AND SELECT AN ELEMENT

Select one of the five elements (water, wood, metal, earth, fire) with the central potentiometer to define the core behaviour of the bot.