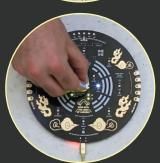

### 3. SELECT A STARTING ELEMENT

Select one of the five elements (water, wood, metal, earth, fire) with the central potentiometer to define the core behaviour of the board

### 3. TURN ON THE BOARD AND SELECT AN ELEMENT

Select one of the five elements (water, wood, metal, earth, fire) with the central potentiometer to define the core behaviour of the bot.